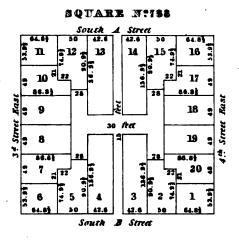

|   |   | • |   |   |
|     |   |   |   |   |   |
|     | • |   |   |   |   |
|     |   |   | ` |   |   |
|     |   |   |   |   |   |
|     |   |   |   |   |   |
|     |   |   |   |   | • |
|     | • |   |   |   |   |
|     |   |   |   |   |   |
|     |   |   |   |   |   |
|     |   |   |   |   |   |
|     |   |   |   |   |   |
|     | • |   |   |   |   |
|     |   |   |   |   |   |
|     |   |   |   | • |   |
|     |   |   |   |   |   |
|     | • |   |   |   |   |
|     |   |   |   |   |   |
|     |   |   |   |   |   |
|     |   |   |   |   |   |
|     |   |   |   |   | ٠ |
|     |   | • |   |   |   |
|     |   |   |   |   |   |
|     | , |   |   |   | i |
| -   |   |   |   |   |   |
| . • |   | • |   |   |   |
|     |   |   |   |   | ı |



• . 

















• • 







































-.



• • . •



52.7

South E Street

South D Street

52.7

South G Street

\_



• · · : 

# SQUARE Nº835 28 9 10 72 6 9 29 7 12 Street Rust 53.8 62.6 13 Street 5.4 5 2 4 1 Yorth E Street















| SQUARE N:843  |                |                      |         |       |             |  |  |  |  |
|---------------|----------------|----------------------|---------|-------|-------------|--|--|--|--|
|               | South B Street |                      |         |       |             |  |  |  |  |
|               | 52.6           | 52.6                 | 52.6    | 52.63 | ]           |  |  |  |  |
| fast          | 2 8            | 1001<br>1001<br>1001 | 10 g    | ne    |             |  |  |  |  |
|               | 9 7<br>g 101   |                      | 105